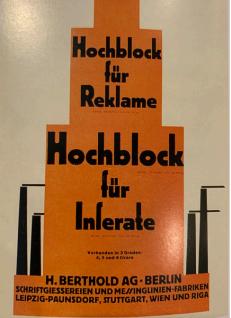

# EXISTING KOLAPEPTIDE

MERYBELL

TARICO

I HAVE A DESIGN BOOK THAT FOCUSES ON EURO DECO DESIGN OF THE EARLY 20TH CENTURY. WAS LOOKING THROUGH IT TO FIND INSPIRATION. AND WAS DRAWN TO THE THESE ELONGATED. SIMPLE FONTS. THEY ARE BOLD, UNIQUE HEADLINES. WHILE STILL BEING EASY TO READ. BUT I WANTED THE FONT TO BE WHAT STANDS OUT, INSTEAD OF RELYING ON THINGS LIKE COLOR AND DESIGN AROUND THE TYPE.