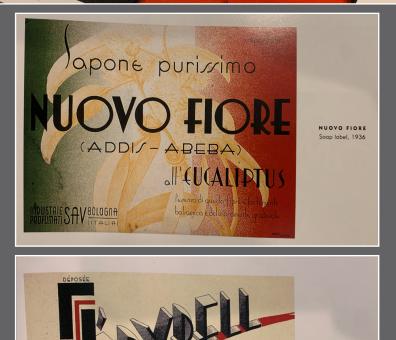

# EXISTING KOLAPEPTIDE

MERYBELL

TARICO

I HAVE A DESIGN BOOK THAT FOCUSES ON EURO DECO DESIGN OF THE EARLY 20TH CENTURY. WAS LOOKING THROUGH IT TO FIND INSPIRATION. AND WAS DRAWN TO THE THESE ELONGATED. SIMPLE FONTS. THEY ARE BOLD, UNIQUE HEADLINES. WHILE STILL BEING EASY TO READ. BUT I WANTED THE FONT TO BE WHAT STANDS OUT, INSTEAD OF RELYING ON THINGS LIKE COLOR AND DESIGN AROUND THE TYPE.