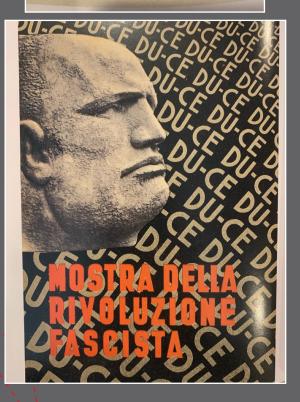

# EXISTING KOLAPEPTIDE

MERYBELL

TARICO

I HAVE A DESIGN BOOK THAT FOCUSES ON EURO DECO DESIGN OF THE EARLY 20TH CENTURY. WAS LOOKING THROUGH IT TO FIND INSPIRATION. AND WAS DRAWN TO THE THESE ELONGATED. SIMPLE FONTS. THEY ARE BOLD, UNIQUE HEADLINES. WHILE STILL BEING EASY TO READ. BUT I WANTED THE FONT TO BE WHAT STANDS OUT, INSTEAD OF RELYING ON THINGS LIKE COLOR AND DESIGN AROUND THE TYPE.