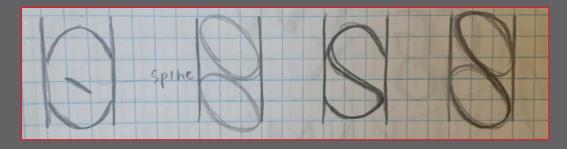

I HAD ORIGINALLY STARTED OUT WITH A COMPLETELY DIFFERENT DESIGN, BUT FELT THAT I WAS MORE DRAWN TO A SLEEKER, STREAMLINED DESIGN.

MY FIRST SKETCHES OF SKYSCRAPER WERE ORIGINALLY JUST OUTLINES OF THE RECTANGULAR SHAPE, BUT I ENDED UP DECIDING HAVING THE LETTERS FILLED IN WOULD BE A MORE SUCCESSFUL DESIGN.

### SKETCHES/ ROUGHS