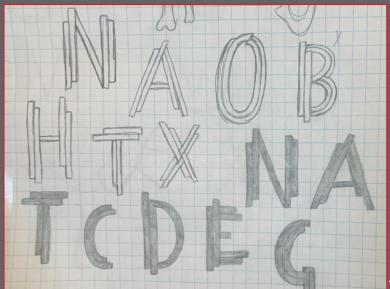

I HAD ORIGINALLY STARTED OUT WITH A COMPLETELY DIFFERENT DESIGN, BUT FELT THAT I WAS MORE DRAWN TO A SLEEKER, STREAMLINED DESIGN.

MY FIRST SKETCHES OF SKYSCRAPER WERE ORIGINALLY JUST OUTLINES OF THE RECTANGULAR SHAPE, BUT I ENDED UP DECIDING HAVING THE LETTERS FILLED IN WOULD BE A MORE SUCCESSFUL DESIGN.

### SKETCHES/ ROUGHS