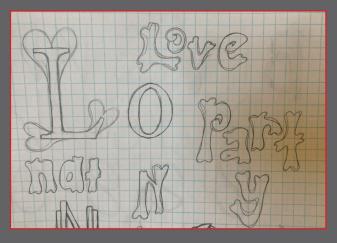

I HAD ORIGINALLY STARTED OUT WITH A COMPLETELY DIFFERENT DESIGN, BUT FELT THAT I WAS MORE DRAWN TO A SLEEKER, STREAMLINED DESIGN.

MY FIRST SKETCHES OF SKYSCRAPER WERE ORIGINALLY JUST OUTLINES OF THE RECTANGULAR SHAPE, BUT I ENDED UP DECIDING HAVING THE LETTERS FILLED IN WOULD BE A MORE SUCCESSFUL DESIGN.

### SKETCHES/ ROUGHS